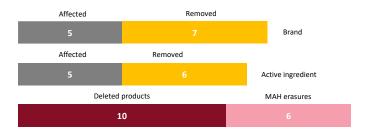

## Substitutable products, February 2023

Within product deletions, marketing authorization (MAH) erasures were distinguished.

We also examined the active substances and brands affected in the procedure. These were divided into two groups according to whether the brand or active substance was completely r ved from the formulary or whether there remained (affected) at least one product that belonged to the active substance or brand

Source: Pharmacy turnover data, Healthware analysis