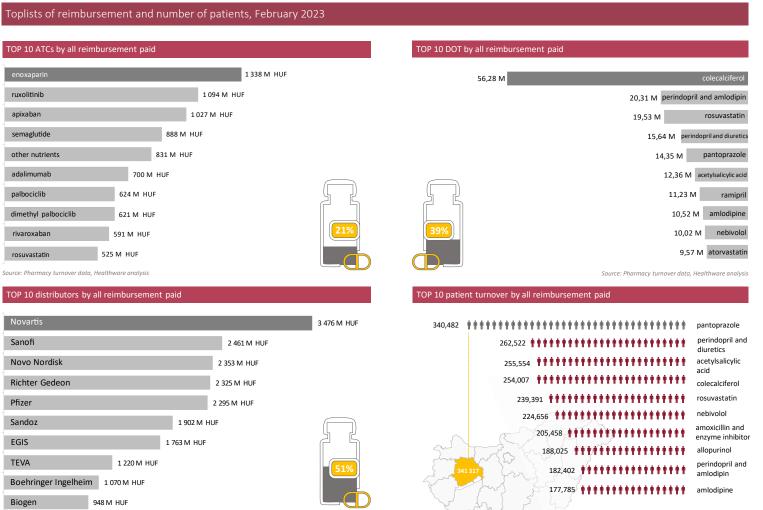

## Actualities of Hungarian pharmaceutical financing market

Source: Pharmacy turnover data, Healthware analysis