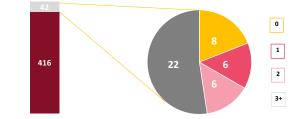

The graph shows the distribution of the reimbursed product shortage list. 416 products had been on the list before

groups were formed: products with 3 or more, exactly 2, exactly 1 and 0 reimbursed substitutes

November 2022, compared to 42 new product added to the list in the month under review. The 42 newly listed products were grouped according to the number of reimbursed substitutes. Based on this criterion, **4** 

Source: Pharmacy turnover data, Healthware analysis

Source: Pharmacy turnover data. Healthware analysis