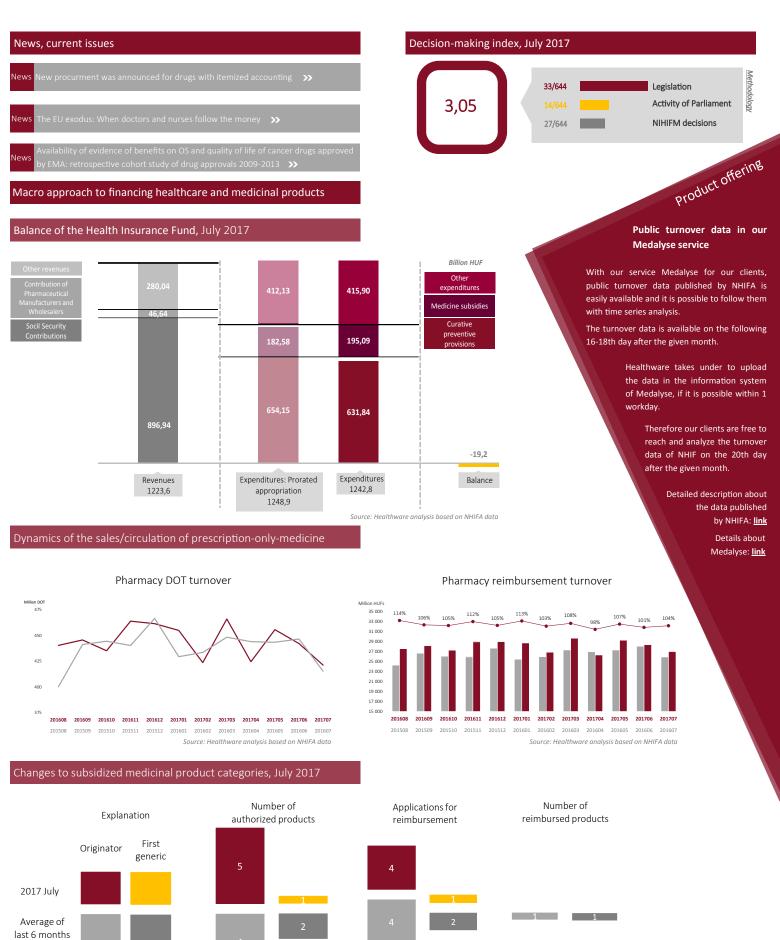

#### Average number of medical sales reps Toplists of reimbursement and number of patients, July 2017 TOP 10 ATCs by all reimbursement paid 625 M Ft enoxaparin 623 M Ft other nutrients paliperidone 596 M Ft insulin glargine 436 M Ft Share of TOP 10 active rosuvastatin 428 M Ft rivaroxaban 355 M Ft dimethyl fumarate 332 M Ft perindopril and diuretics 322 M Ft insulin (human) 320 M Ft sdu ruxolitinib 309 M Ft ource: Pharmacy turnover data, Healthware analysis TOP 10 brands by all reimbursement paid CLEXANE 625 M Ft XEPLION 368 M Ft XARELTO 355 M Ft TECFIDERA 332 M Ft JAKAVI 309 M Ft Share of TOP 10 TASIGNA 298 M Ft