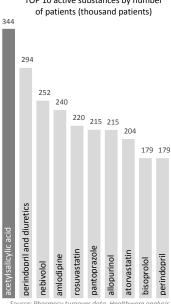

1 105 M Ft

949 M Ft

1 498 M Ft

1 883 M Ft

255 M Ft

es, different pricing of medicines is a preferred to o difficult to research. This topic is especially interest ive, so-called NICHE therapies, which have emerge re, every survey in this subject should be welcomed. have some assert is operated by the source of the sou some aspects in common: they are suitable to treat only a ents, and not to satisfy mass market demands. They also have om the viewpoint of marketing, they affect well-recognizable nd patients. Furthermore, change of therapy (especially among s problematic, and so far, generic price erosion did not affected n in a country also has a very strong influence on the price for which insurers atients get these medicines. To illustrate this, at the end of 2015 the Americar

wall Street Journal (WSJ) made comparative price analysis of more than ines, mostly within the same category.<sup>2</sup> WSJ compares the public prices of way, Britain and Canada's Ontario province to the amount paid by Medicare, the est American health insurance company. In the case of Medicare, it means that of the medicine's price is paid by the health insurer and the other 20% is paid by e patient. These prices are public prices, there are no rebate or other private ntracts in the background. The paper concludes that overwhelming majority of due to two things: on the one hand, in the other countries there is one central insurer, which is in a much better position negotiating with pharmaceutical  $\left( {\left( {n_{1}} \right)^{2} } \right)$ 

health insurer, which is in a much better position negotiating with pharmaceutical companies than the providers of the fragmented US market. Unlike in other countries, in the US system, there is no complex cost-effectiveness assessment process before the medicine is taken into reimbursement. If a medicine receives marketing authoriza-tion, physicians can describe it, and the insurer will cover the appropriate price. In addition, free market-based American thinking makes it difficult to introduce such evaluation systems at principle level. On the other hand, it should also be pointed out that high US prices cover most of the research and development of pharmaceutical companies, thus high US pharmaceutical prices are also the engines of innovation. In our case study, these brands are compared with the list price from the Hungarian

n our case study, these brands are compared with the list price from the Hungarian rug list. Necessarily, our analysis has its limitations, as it is mainly about products ave been available as itemized accounted pharmaceuticals since then. How

onparative comparison can provide a good insight into the pricing technique of the lungarian health insurance system. In our methodology, we selected the brands cluded in domestic financing, looked at what products belonged to them, and as the WSJ article shows that price which Medicare pays to pharmaceutical manufacturers on average, ex-factory prices were used as basis. This article is dated to December

2015, thus we used the ex-factory price published at that time (or nearest) in public drug list, and we used the \$/HUF excha time to convert. We calculated a unit price for each brand. In the case of active substances/brands where several produc available with different unit prices we calculated a weighted average price. If there was no turnover, arithmetic average was the base. Finally, we examined whether a price volume agreement was concluded for the brand, or it was available as itemized accounting pharma-ceutical in the domestic financing system. The latter are those kind of distorting financing instruments which eventuate the procurement of the examined products at a much lower price in Hungary, than those ex-factory (list) prices which are the base of our comparisons. In our analysis, we found that except for one brand (LUCENTIS), the Hungarian ex-factory prices were the cheapest out of the 37 brands for one unit 17 brands were part to burned out of the start of brands were part of brands for the prices whether a prices whether except for one brand the price were the cheapest out of the 37 brands for one unit. 17 brands were itemized accounting reimbursed and 7 brands were part of price volume agreements. In the case of non-itemize accounted pharmaceuticals, US prices were on average 3.5 times higher, while the prices of other countries were about 70% higher that the Hungarian ex-factory prices. In the case of itemized accounting reimbursement, the same rates were the following: US 239%, Norwa

brands

Share of TOP 10 distributor:

Source: Pharmacy turnover data, Healthware analysis

Source: Pharmacy turnover data, Healthware analysi

2 437 M Ft

133%. England 144%. Ontario 139%

Overall, in the current system the Hungarian health insurer provides the access to the patients at low price level both at itemized ac-counting and pharmacy reimbursement, already at the level of public listing prices. In view of itemized tender prices and the real volume agreement prices, the differences would be even more drastic. The model of the Hungarian financing system is closer to the North Europe-an and the Canadian model, considering its role and weight in the insurance price negotiations. At the same time, it is also important to note that in the case of international reference pricing, the purchasing power of a particular country is not taken into account in the proce-dure of drug pricing. However, due to different price support techniques these differences are still perceptible. The further price compari-son available on the next page.