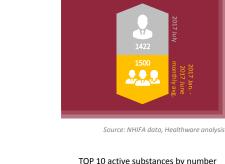

#### Average number of medical sales reps Toplists of reimbursement and number of patients, July 2017 TOP 10 ATCs by all reimbursement paid 625 M Ft enoxaparin 623 M Ft other nutrients paliperidone 596 M Ft insulin glargine 436 M Ft Share of TOP 10 active rosuvastatin 428 M Ft rivaroxaban 355 M Ft dimethyl fumarate 332 M Ft perindopril and diuretics 322 M Ft insulin (human) 320 M Ft sdu ruxolitinib 309 M Ft ource: Pharmacy turnover data, Healthware analysis TOP 10 brands by all reimbursement paid CLEXANE 625 M Ft XEPLION 368 M Ft XARELTO 355 M Ft TECFIDERA 332 M Ft JAKAVI 309 M Ft Share of TOP 10 TASIGNA 298 M Ft